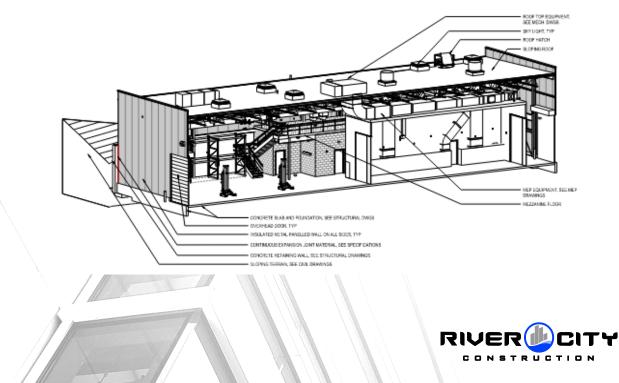

#### Phase A – Rear Building

- 6,750 sf
- Paint & Body Shop
- Metal Panel Building