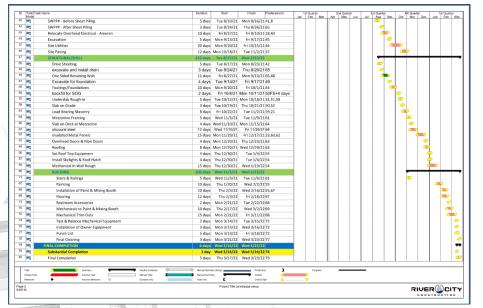

#### Pre-Construction Schedule

**Final Addendum:** May 6, 2021 – ALL RFI's must be received by May 4<sup>th</sup>

Bids Due: May 13, 2021 at 2:00 p.m.

Bid Scope Reviews: 2-3 weeks

Board Approval: June 14, 2021 – NTP